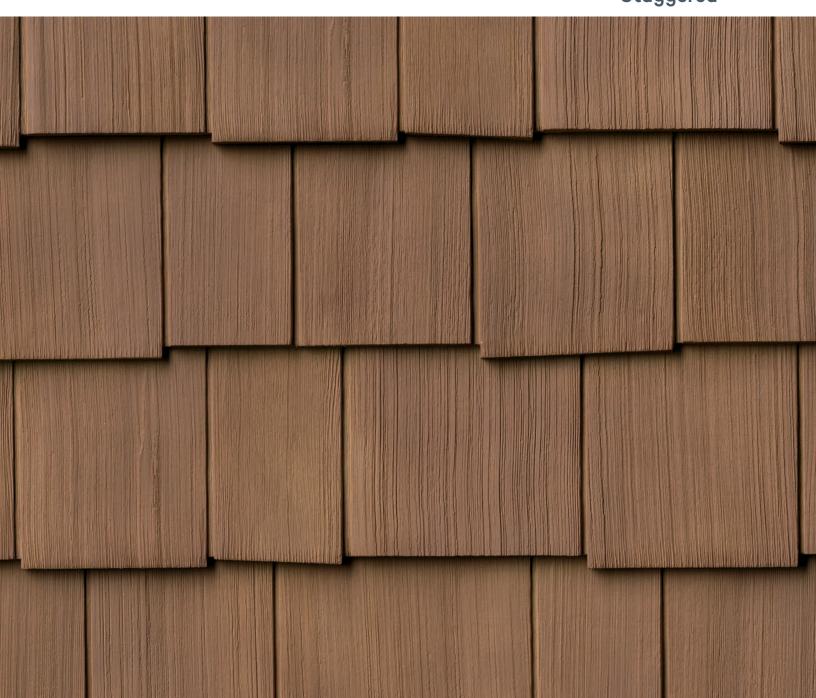

RoughSawn Cedar Staggered

# TandoShake™ Natural Color Series

TandoShake™ RoughSawn Cedar Staggered with its varied  $6\frac{1}{2}$  - 7 inch staggered shingle exposure brings home the look homeowners are looking for.