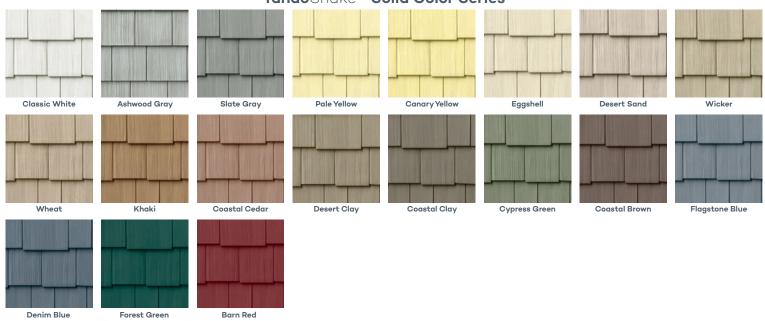

RoughSawn Cedar Staggered



#### TandoShake™ Solid Color Series



# TandoShake™ Natural Color Series



TandoShake™ RoughSawn Cedar Staggered with its varied  $6\frac{1}{2}$  - 7 inch staggered shingle exposure brings home the look homeowners are looking for.

## TandoShake Advantage

- **Low-Maintenance** exterior requires virtually no upkeep
- Complements a wide range of exterior products, providing stunning mixed material finishes
- Impervious to moisture making it perfect for ground contact and roofline applications
- Lightweight design means **easy one-person** installation

#### **Panel Specifications**

Dimensions: 59.25"w x 15.25"h Dimensions:

6.5" - 7" Exposure: Panels per box:

Squares per box:

### **Outside Corner**

 $3"w \times 3"d \times 26"h$ 

Corners per box:

Linear ft. per box: 10.8