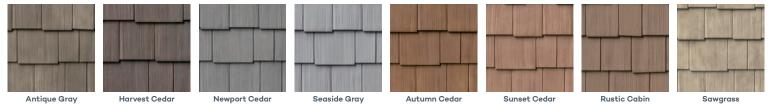

# TandoShake™ Natural Color Series

TandoShake™ RoughSawn Cedar Staggered with its varied  $6\frac{1}{2}$  - 7 inch staggered shingle exposure brings home the look homeowners are looking for.